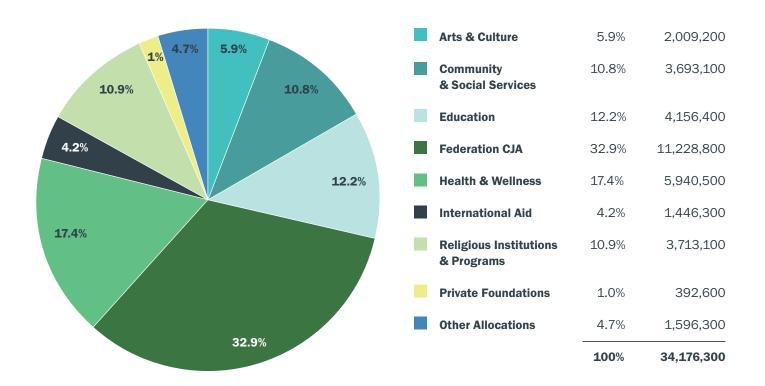

## **\$34 million** allocated to **500 organizations**

Our fund holders continue to direct their philanthropic dollars to the causes they care about most, in both the Jewish and broader community. Thanks to our generous donors, the Foundation distributed over \$34 million to 500 organizations.